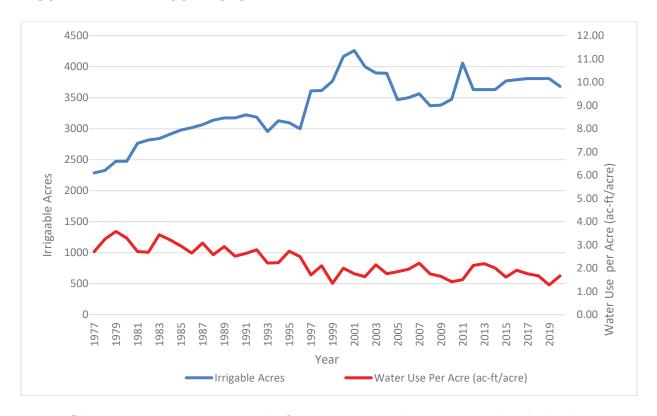

trict Reservoir were assumed to be relatively minor and were neglected. A summary of water use data is presented in Figure 2-1.



FIGURE 2-1. ANNUAL WATER USE

In order to determine the effectiveness of current conservation measures, it is useful to determine water consumption per irrigable acre. This is done by dividing the water use for the year by the total irrigable acreage. Using District water use records, the water consumption was determined for each year beginning in 1977 and continuing through 2020. However, for the purposes of this study, only water use data for the past 5 years is presented above. The results were then graphically compared with the change in water use per acre for each corresponding year. The results are presented in Figure 2-2.

FIGURE 2-2. WATER USE HISTORY



Since water use can vary greatly from year to year due to seasonal variations in precipitation and temperature, water use data was slightly modified to show general trends. As indicated in Figure 2-2, a corresponding increase in water use was seen as agricultural acreage was brought into the District. In the early 1990s, water use per acre began to drop even as additional land began to be irrigated. This trend corresponds to the transition of land from agricultural use to the irrigation of residential, institutional, and commercial properties. It is also likely to reflect the implementation of initial conservation measures.

As indicated previously, annual water use can vary greatly from year to year due to natural variations in precipitation and temperature. Consumption has been as high