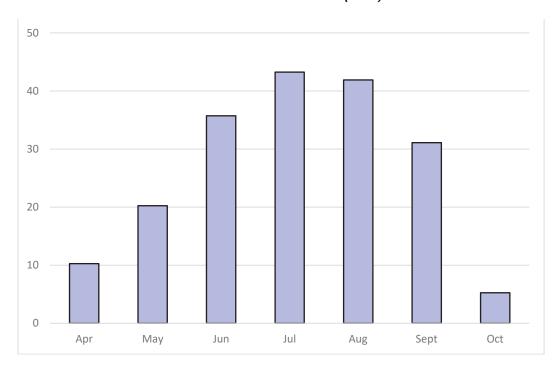

water use per acre has been steadily decreasing.

In secondary water systems, individual services are not typically metered. However, the District has recently been obtaining small grants to install meters on existing services. The District has also added meters as a requirement for new construction. Even though water use data obtained from the meters is currently limited, monthly flow records have begun to give an indication of daily and monthly variations in water use for both residential, institutional, and commercial users. System wide flow data shows an expected seasonal water use pattern that reflects variations in temperature and rainfall in the spring and fall months versus the hotter and drier summer months. The maximum monthly flow for the year 2020 is presented in Figure 2-3.



FIGURE 2-3. 2020 MONTHLY MAXIMUM FLOW (CFS)

The flow patterns presented in Figure 2-3 are generally typical, with lower flow rates during the spring and fall and higher flows in the hotter summer months. Annual maximum flow data for the past 5 years are presented in Table 2-3.

TABLE 2-3. MONTHLY FLOW DATA

| ,                  | Flow (cfs) |      |                  |      |      |  |
|--------------------|------------|------|------------------|------|------|--|
| Month <sup>1</sup> | 2016       | 2017 | 2018             | 2019 | 2020 |  |
| April              | 9.2        | 10.2 | 10.3             | 12.0 | 9.6  |  |
| May                | 18.7       | 21.4 | 23.8             | 10.7 | 26.7 |  |
| June               | 45.0       | 39.9 | 38.3             | 27.3 | 28.2 |  |
| July