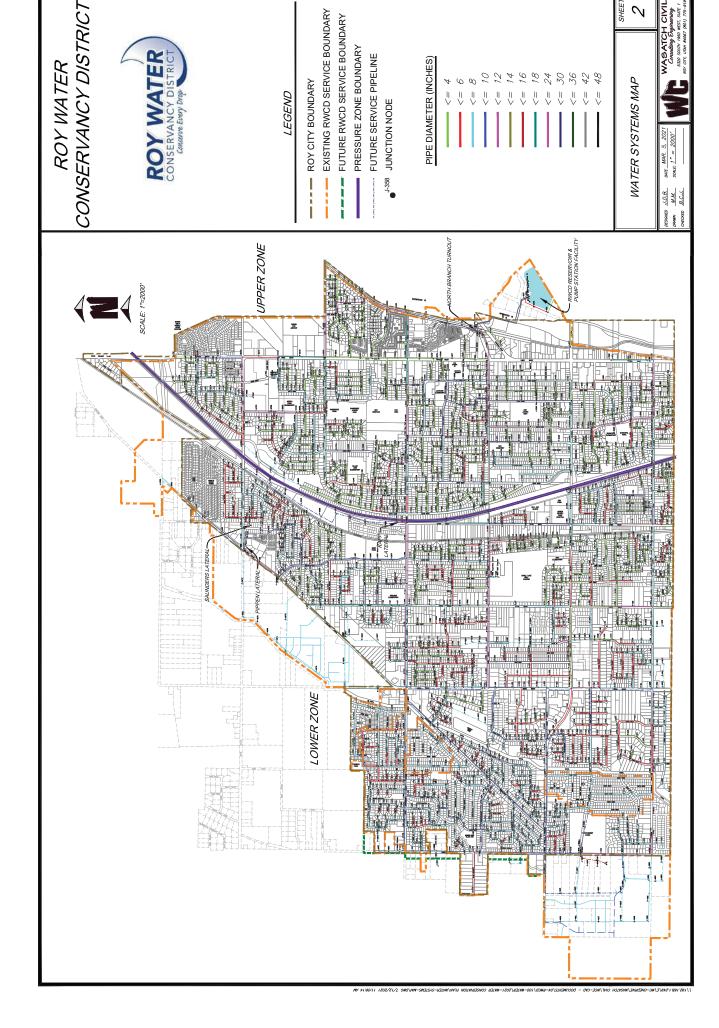

# Roy Water Conservancy District

5440 South Freeway Park Drive Riverdale, UT 84405