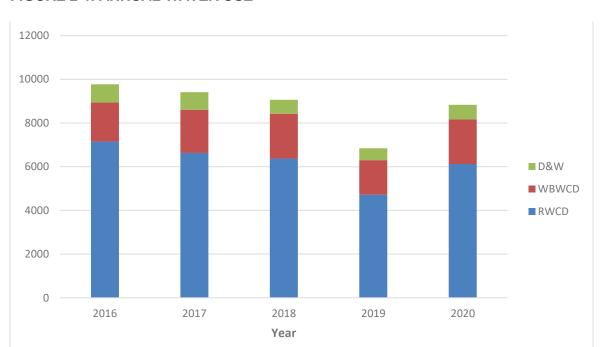

VERIES**

Water use by the District was determined by reviewing historical flow records. Actual water used by the District is obtained by subtracting the quantity of water wheeled through the system for D&WCCC and Weber Basin from the total quantity used by the District for the year. The quantity used by the District is shown in Figure 2-1 by the blue areas. The quantity that is wheeled through the District's system for use by D&WCCC is represented by the red areas and

the quantity of water that is wheeled through the District's system for use by Weber Basin is represented by green areas. For the purposes of this study, the losses due to evaporation from the District Reservoir were assumed to be relatively minor and were neglected. A summary of water use data is presented in Figure 2-1.



FIGURE 2-1. ANNUAL WATER USE

In order to determine the effectiveness of current conservation measures, it is useful to determine water consumption per irrigable acre. This is done by dividing the water use for the year by the total irrigable acreage. Using District water use records, the water consumption was determined for each year beginning in 1977 and continuing through 2020. However, for the purposes of this study, only water use data for the past 5 years is presented above. The results were then graphically compared with the change in water use per acre for each corresponding year. The results are presented in Figure 2-2.

FIGURE 2-2. WATER USE HISTORY



Since water use can vary greatly from year to year due to seasonal variations in precipitation and temperature, water use data