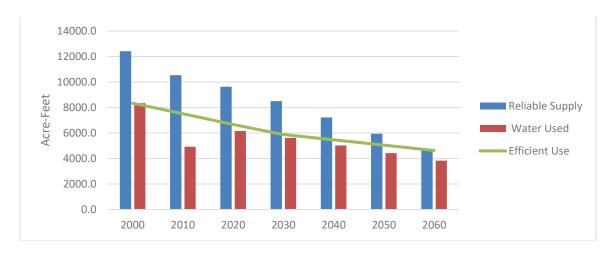

# Roy Water Conservancy District

5440 South Freeway Park Drive Riverdale, UT 84405